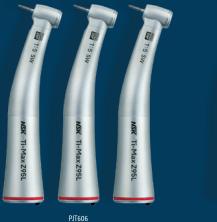

Electric High-Speed Z95L

PJT608 Electric Low-Speed Z25L

#### **Exclusive Handpiece Bundles**

Over 10 exclusive bundles to choose from including low and high speed air, low and high speed electric, low speed prophy, and iCare.

Dual pivot point enables effortless positioning of the unit head.