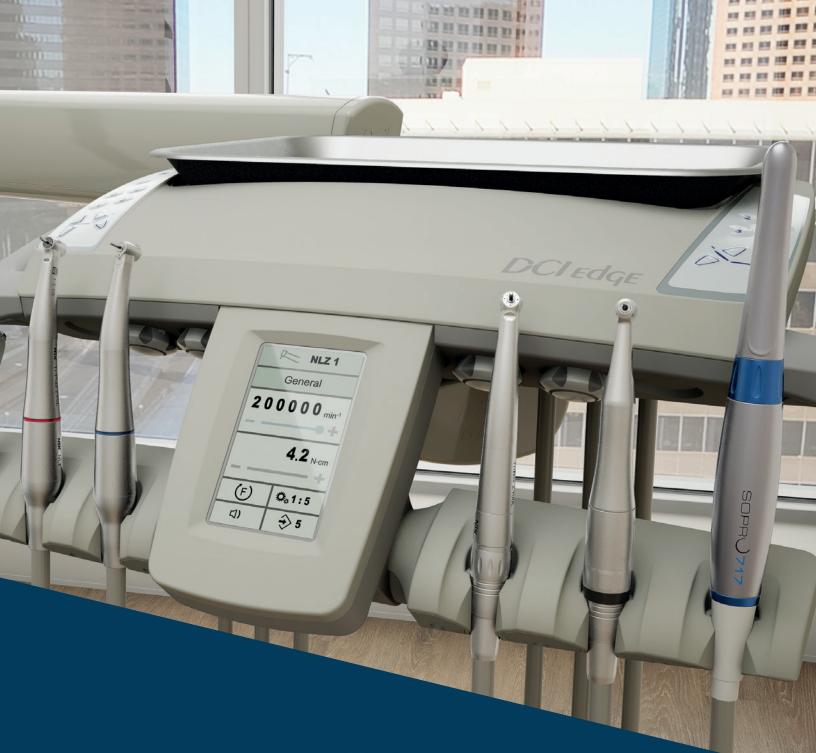

# **THE POWER OF INTEGRATION**

**Introducing the Series 5 Plus Delivery** with NSK NLZ PRO Dual Motor Capability A perfect fusion of elevated design, improved ergonomics, and advanced technology integration.

### INTEGRATED NLZ PRO DUAL ELECTRIC MOTOR

Experience seamless, electric motor operation and flexible treatment style with dual motors.

### Powerful Integration with NSK Dual Motor Capability

Customize your DCI Edge Series 5 **Plus** Delivery System to meet your treatment needs with fully integrated single or dual NSK NLZ PRO electric motor capability. Additionally, choose from a variety of factory-installed options to easily access essential clinical and diagnostic devices.

#### **Optimized Procedural Workflow**

The NSK NLZ PRO is designed to streamline your clinical procedures with dual motors making it easy to transition from high speed to low speed work-helping you maintain efficiency every step of the way.

#### **Maximizing Torque and Control**

With a speed of 100-40,000 rpm, the NSK NLZ PRO provides 40% higher torque than existing motors, with a max of 4.2 Ncm.

#### **Integration at Your Fingertips**

Seamlessly integrate technology to ensure efficient workflow. Easily access essential clinical and diagnostic devices conveniently from the delivery system. Compatible with the Dentsply Sirona® Cavitron® Ultrasonic Scaler, or the ACTEON® SOPRO family of intraoral cameras, piezoelectric scalers, and curing lights.

#### Integrated NSK NLZ PRO Dual Electric Motor System

Enjoy enhanced safety and efficiency that comes with the integrated NSK NLZ PRO Dual Electric Motor System. Compact design is integrated into the Series 5 **Plus** to maximize your treatment potential.

## **Improved Ergonomics**

Enhanced flex arm supports the added weight of new technology. The flex arm is larger, stronger, and more capable than ever.

The NSK NLZ PRO touchscreen enables optimal visibility with easy and accessible operation of controls.