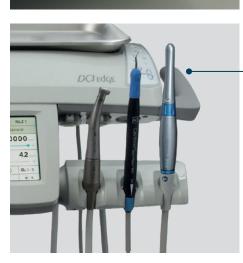

#### **Exclusive Handpiece Bundles**

Over 10 exclusive bundles to choose from including low and high speed air, low and high speed electric, low speed prophy, and iCare.

Dual pivot point enables effortless positioning of the unit head.

Refined design that compliments existing DCI Edge delivery units. Wider control head that accommodates a full-size tray.

Integration upgrade for dual electric motor capability.

Integrated handpiece holders are intuitively designed for ease of use. The holders rotate smoothly for easy adjustment, with a simple locking system to keep them securely positioned.