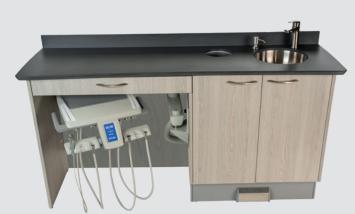

#### Cabinetry

Designed for dental and the pocketbook, DCI Edge cabinetry is durable and offers features specific to a dental office at a price point that competes with local cabinet contractors.

- Side cabinets come in a range of heights, lengths, and widths to easily customize your operatory.
- Our cabinets are serialized equipment, qualifying for section 179 tax deductions and accelerated depreciation that can mean significant tax savings\*.
- Available in 32 laminate options and 20 solid surface colors, all at one standard price.