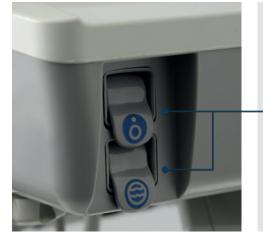

## **Improved Ergonomics**

Enhanced flex arm supports the added weight of new technology. The flex arm is larger, stronger, and more capable than ever.

The NSK NLZ PRO touchscreen enables optimal visibility with easy and accessible operation of controls.

USB hub within the delivery system keeps tools connected and powered.

Dual integrated touchpads and soft grip brake handles.

- Four programmable chair positions
- Manual chair lift and back tilt adjustment capability
- Last position controls
- · Dental light operation
- Access from either side

External pressure gauge.

Chip air adjustment. -

On/Off toggle & flush toggle.

New integrated handpiece holder with tool-free rotation adjustment.