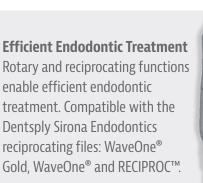

#### **Optimized Procedural Workflow**

The NSK NLZ PRO is designed to streamline your clinical procedures with dual motors making it easy to transition from high speed to low speed work-helping you maintain efficiency every step of the way.

#### **Maximizing Torque and Control**

With a speed of 100-40,000 rpm, the NSK NLZ PRO provides 40% higher torque than existing motors, with a max of 4.2 Ncm.