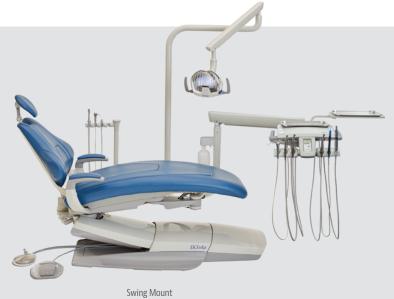

keep your setup neat and clutter-free.



## **Improved Ergonomics**



Enhanced flex arm supports the added weight of new technology. The flex arm is larger, stronger, and more capable than ever.

The NSK NLZ PRO touchscreen enables optimal visibility with easy and accessible operation of controls.

USB hub within the delivery system keeps tools connected and powered.

Dual integrated touchpads and soft grip brake handles.

- Four programmable chair positions
- Manual chair lift and back tilt adjustment capability
- Last position controls
- · Dental light operation
- Access from either side





External pressure gauge.

Chip air adjustment. -

On/Off toggle & flush toggle.

New integrated handpiece holder with tool-free rotation adjustment.











# **Complimentary Configurations**



#### **Series 5 Light**

DCI delivers cutting edge illumination technology by utilizing over 500 reflective facets to bounce light back to the oral cavity. The result is a uniform light pattern that increases visibility for doctors and dental assistants.

- Hands-free operation
- Optimal light performance reduces shadows, improving illumination of the oral cavity
- 5000 Kelvin color temperature with a color rendering index (CRI) of 90 produces a neutral white light
- No-cure setting

#### Series 5 Dental Chair

Our Series 5 Dental Chair is our bestseller for a reason. Sleek, sophisticated, and packed with all the essential and added features you need, it's quickly becoming the favorite option of dentists across the country.

- 550 lbs. weight capacity
- · Hydraulic chair lift and back ti