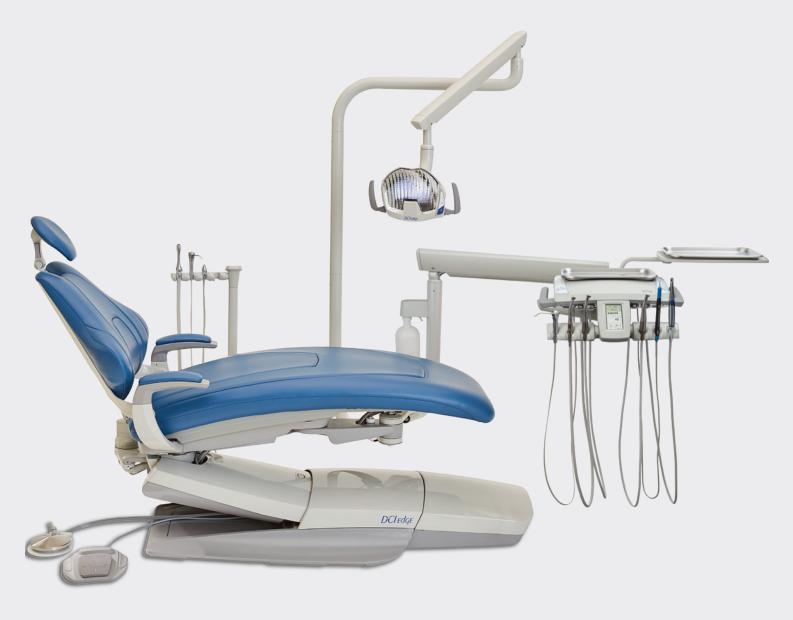

### THE SERIES 5 PLUS DELIVERY SYSTEM

Built with the modern practitioner in mind, the Series 5 **Plus** Delivery System delivers an optimized experience, making every procedure more efficient and every detail more refined.

## Series 5 Plus

#### Series 5 Dental Chair

Our Series 5 Dental Chair is our bestseller for a reason. Sleek, sophisticated, and packed with all the essential and added features you need, it's quickly becoming the favorite option of dentists across the country.