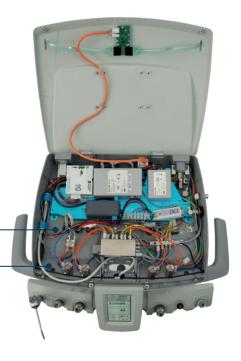

# **Simplicity in Engineering**

Forward positioned water combo valves are strategically placed at an angle for simple identification and effortless adjustment.

Cledge

Reliable components and enhanced room for integration of additional devices. As the largest manufacturer of dental parts in the world, DCI is known for quality parts and components.

Organized tubing & cable management keep your setup neat and clutter-free.