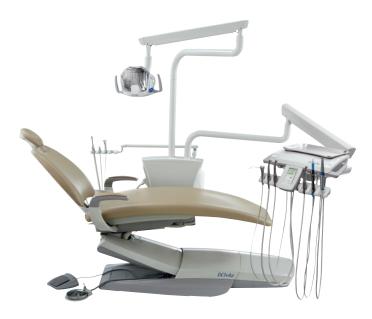

### THE SERIES 5 PLUS DELIVERY SYSTEM

Built with the modern practitioner in mind, the Series 5 **Plus** Delivery System delivers an optimized experience, making every procedure more efficient and every detail more refined.

### Powerful Integration with NSK Dual Motor Capability

Customize your DCI Edge Series 5 **Plus** Delivery System to meet your treatment needs with fully integrated single or dual NSK NLZ PRO electric motor capability. Additionally, choose from a variety of factory-installed options to easily access essential clinical and diagnostic devices.

#### Integrated NSK NLZ PRO Dual Electric Motor System

Enjoy enhanced safety and efficiency that comes with the integrated NSK NLZ PRO Dual Electric Motor System. Compact design is integrated into the Series 5 **Plus** to maximize your treatment potential.