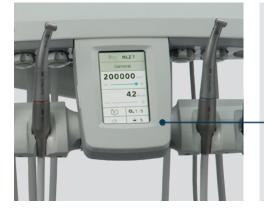

## **Improved Ergonomics**

Enhanced flex arm supports the added weight of new technology. The flex arm is larger, stronger, and more capable than ever.

The NSK NLZ PRO touchscreen enables optimal visibility with easy and accessible operation of controls.