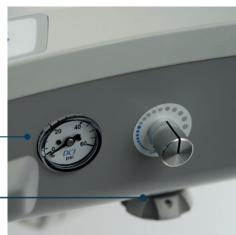

External pressure gauge.

Chip air adjustment. -

On/Off toggle & flush toggle.

New integrated handpiece holder with tool-free rotation adjustment.