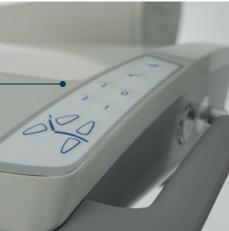

## **Improved Ergonomics**

Enhanced flex arm supports the added weight of new technology. The flex arm is larger, stronger, and more capable than ever.

The NSK NLZ PRO touchscreen enables optimal visibility with easy and accessible operation of controls.

USB hub within the delivery system keeps tools connected and powered.

Dual integrated touchpads and soft grip brake handles.

- Four programmable chair positions
- Manual chair lift and back tilt adjustment capability
- Last position controls
- · Dental light operation
- Access from either side