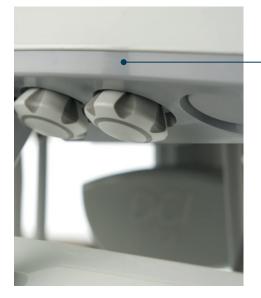

External pressure gauge.

Chip air adjustment. -

On/Off toggle & flush toggle.

New integrated handpiece holder with tool-free rotation adjustment.