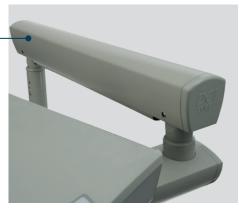

#### **Exclusive Handpiece Bundles**

Over 10 exclusive bundles to choose from including low and high speed air, low and high speed electric, low speed prophy, and iCare.

Dual pivot point enables effortless positioning of the unit head.

Refined design that compliments existing DCI Edge delivery units. Wider control head that accommodates a full-size tray.

Integration upgrade for dual electric motor capability.

Integrated handpiece holders are intuitively designed for ease of use. The holders rotate smoothly for easy adjustment, with a simple locking system to keep them securely positioned.