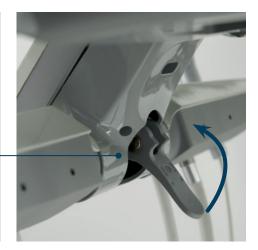

External pressure gauge.

Chip air adjustment. -

On/Off toggle & flush toggle.

New integrated handpiece holder with tool-free rotation adjustment.