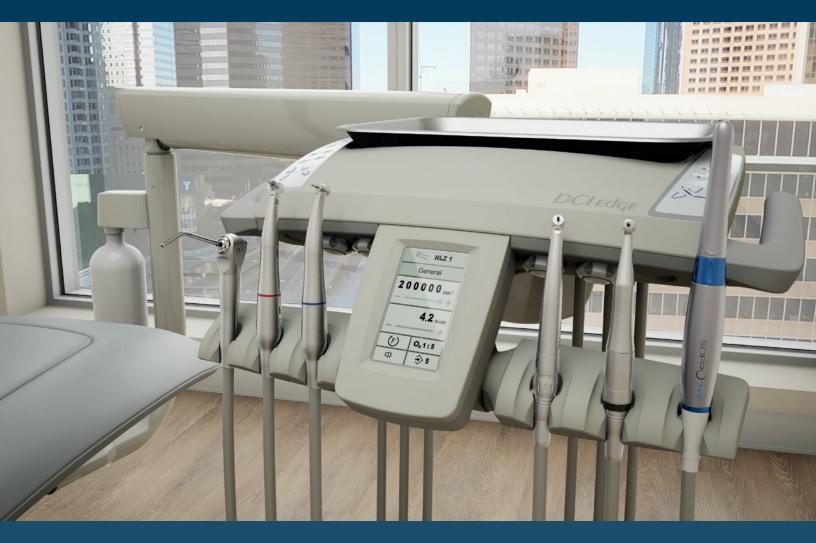

### INTEGRATED NLZ PRO DUAL ELECTRIC MOTOR

Experience seamless, electric motor operation and flexible treatment style with dual motors.

### Powerful Integration with NSK Dual Motor Capability

Customize your DCI Edge Series 5 **Plus** Delivery System to meet your treatment needs with fully integrated single or dual NSK NLZ PRO electric motor capability. Additionally, choose from a variety of factory-installed options to easily access essential clinical and diagnostic devices.

#### **Maximizing Torque and Control**

With a speed of 100-40,000 rpm, the NSK NLZ PRO provides 40% higher torque than existing motors, with a max of 4.2 Ncm.

#### Integrated NSK NLZ PRO Dual Electric Motor System

Enjoy enhanced safety and efficiency that comes with the integrated NSK NLZ PRO Dual Electric Motor System. Compact design is integrated into the Series 5 **Plus** to maximize your treatment potential.

## **Improved Ergonomics**

Enhanced flex arm supports the added weight of new technology. The flex arm is larger, stronger, and more capable than ever.

The NSK NLZ PRO touchscreen enables optimal visibility with easy and accessible operation of controls.