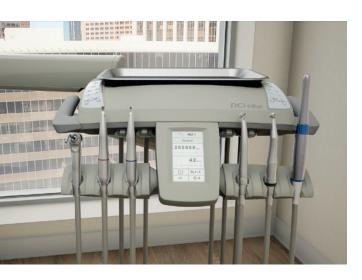

# **THE POWER OF INTEGRATION**

**Introducing the Series 5 Plus Delivery** with NSK NLZ PRO Dual Motor Capability A perfect fusion of elevated design, improved ergonomics, and advanced technology integration.

### THE SERIES 5 PLUS DELIVERY SYSTEM

Built with the modern practitioner in mind, the Series 5 **Plus** Delivery System delivers an optimized experience, making every procedure more efficient and every detail more refined.

### INTEGRATED NLZ PRO DUAL ELECTRIC MOTOR

Experience seamless, electric motor operation and flexible treatment style with dual motors.

### Powerful Integration with NSK Dual Motor Capability

Customize your DCI Edge Series 5 **Plus** Delivery System to meet your treatment needs with fully integrated single or dual NSK NLZ PRO electric motor capability. Additionally, choose from a variety of factory-installed options to easily access essential clinical and diagnostic devices.