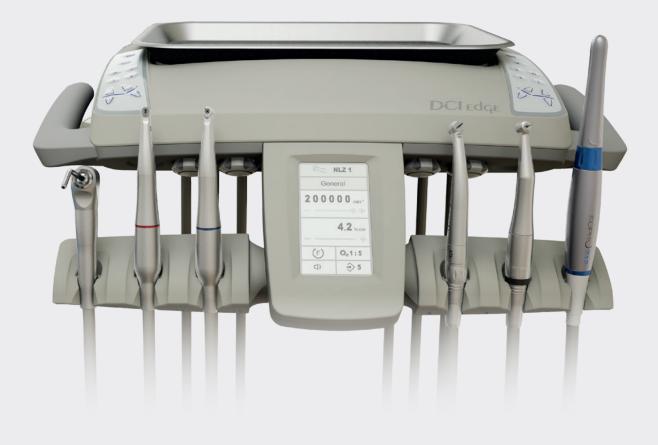

# **THE POWER OF INTEGRATION**

**Introducing the Series 5 Plus Delivery** with NSK NLZ PRO Dual Motor Capability A perfect fusion of elevated design, improved ergonomics, and advanced technology integration.

### THE SERIES 5 PLUS DELIVERY SYSTEM

Built with the modern practitioner in mind, the Series 5 **Plus** Delivery System delivers an optimized experience, making every procedure more efficient and every detail more refined.

### INTEGRATED NLZ PRO DUAL ELECTRIC MOTOR

Experience seamless, electric motor operation and flexible treatment style with dual motors.

### Powerful Integration with NSK Dual Motor Capability

Customize your DCI Edge Series 5 **Plus** Delivery System to meet your treatment needs with fully integrated single or dual NSK NLZ PRO electric motor capability. Additionally, choose from a variety of factory-installed options to easily access essential clinical and diagnostic devices.

#### Integrated NSK NLZ PRO Dual Electric Motor System

Enjoy enhanced safety and efficiency that comes with the integrated NSK NLZ PRO Dual Electric Motor System. Compact design is integrated into the Series 5 **Plus** to maximize your treatment potential.

## **Improved Ergonomics**

Enhanced flex arm supports the added weight of new technology. The flex arm is larger, stronger, and more capable than ever.

The NSK NLZ PRO touchscreen enables optimal visibility with easy and accessible operation of controls.

USB hub within the delivery system keeps tools connected and powered.

Dual integrated touchpads and soft grip brake handles.

- Four programmable chair positions
- Manual chair lift and back tilt adjustment capability
- Last position controls
- · Dental light operation
- Access from either side

External pressure gauge.

Chip air adjustment. -

On/Off toggle & flush toggle.

New integrated handpiece holder with tool-free rotation adjustment.