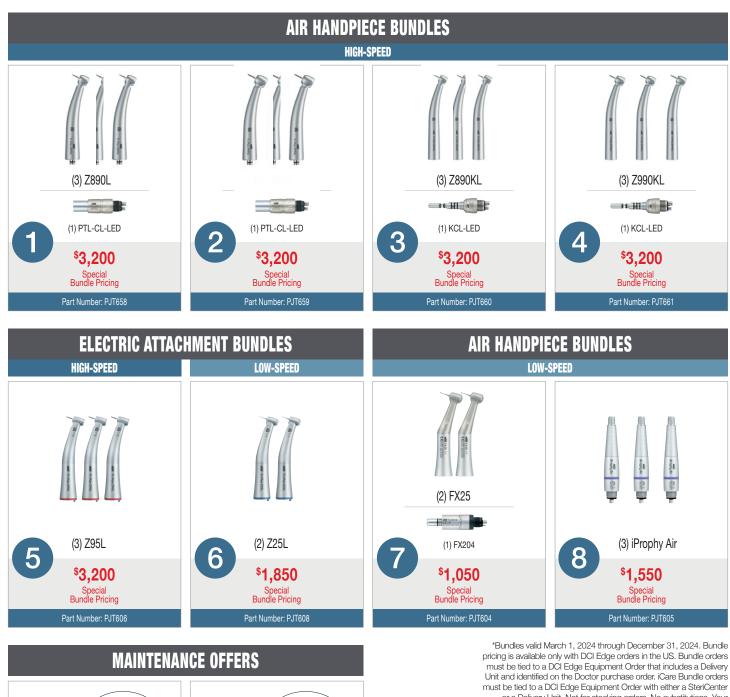

## SPECIAL PRICING ON NSK BUNDLES FOR DCI EDGE CUSTOMERS



. . . . .

5999

. .

10

(1) iCare C3

\$2.800

Special

**Bundle Pricing** 

. . . . .

B.B.B.B.B

(1) iCare C2

\$2.800

Special

Bundle Pricing

9

must be tied to a DCI Edge Equipment Order with ether a StenCenter or a Delivery Unit. Not for stocking orders. No substitutions. Your investment is protected with a worry-free warranty from NSK. All NSK purchases through DCI Edge offer a 1 year extension on manufacturer's original warranty. Offer is subject to product availability. DCI reserves the right to cancel or change offer at any time.

## COMMITTED TO THE SUCCESS OF YOUR PRACTICE



DCI EDGE 705 S. Springbrook Road, Newberg, OR 97132 USA TEL +1-844-854-8555 | FAX +1-503-538-9302 | dciedge.com



MOVING FORWARD TOGETHER

## **QUALITY & CONFIDENCE AT YOUR FINGERTIPS**

New Exclusiv