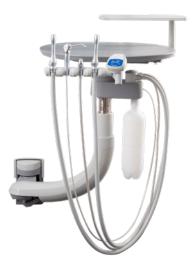

#### **Floor-Mounted Delivery** standard features include:

- · Solid Surface Work Top
- · Mobile Work Surface Tray
- · Air and Water Quick Disconnects

DR5551 Floor-Mounted Assistant's Delivery