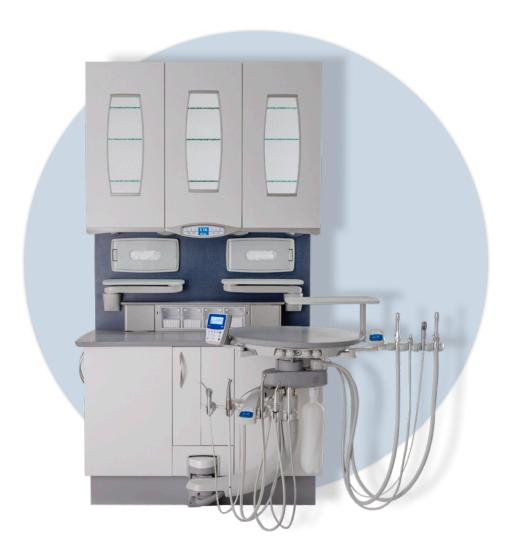

#### 42" 12 O'CLOCK CABINET with 12 o'clock Floor-Mounted Dr. & Assistant's Delivery System