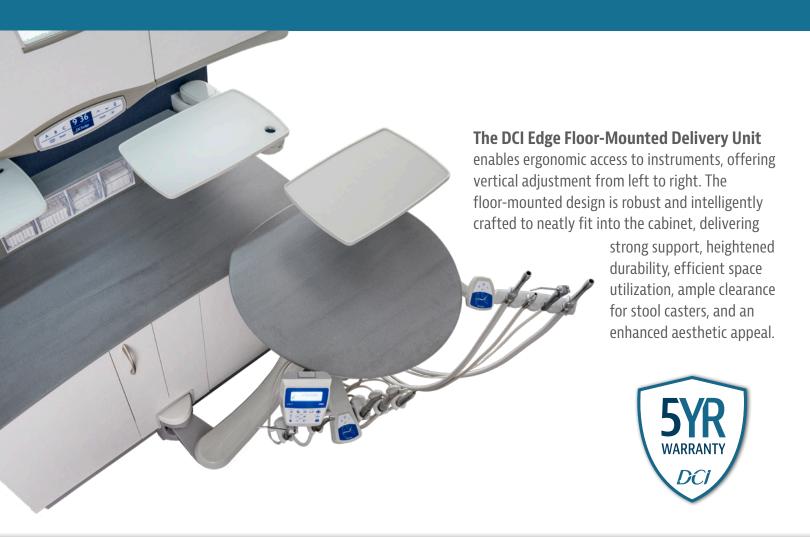

### **DELIVERY UNIT FEATURES**

- Improved floor-mount design provides 6" side-to-side movement without encroaching on operator space.
- · Accommodates ancillary integration, now or in the future.
- Mobile work surface has an adjustable height range of 3".
- Unique design accommodates easy positioning for right- or left-handed practitioners.
- · Alignment of collection trap and water bottle enable convenient service position for Assistant.
- · Assistant touchpad pivots 180 degrees.
- · Work surface tray holder provides additional space for supplies.