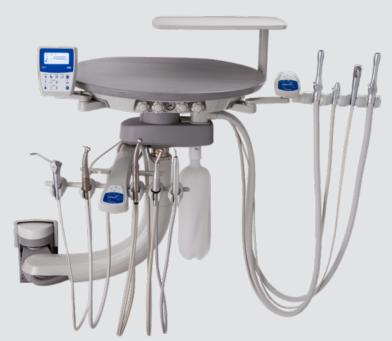

## 12 O'CLOCK FLOOR-MOUNTED DELIVERY SYSTEMS

|                                                                                                                                                                          | Part Number |      | Retail Price |
|--------------------------------------------------------------------------------------------------------------------------------------------------------------------------|-------------|------|--------------|
| 12 o'clock Floor-Mounted Delivery System with Dr. & Assistant's Instruments,<br>Mobile Solid Surface Work Top & Touch Pads<br>Can only be paired w/DCI Edge Series Chair | DR5550      | Gray | \$11,000.00  |
| 12 o'clock Floor-Mounted Delivery System with Dr. & Assistant's Instruments,<br>Mobile Solid Surface Work Top                                                            | DR5450      | Gray | \$10,500.00  |
| 12 o'clock Floor-Mounted Assistant's Instruments,<br>Mobile Solid Surface Work Top & Touch Pads<br>Can only be paired w/DCI Edge Series Chair                            | DR5551      | Gray | \$4,950.00   |
| 12 o'clock Floor-Mounted Assistant's Instruments & Mobile Solid Surface Work Top                                                                                         | DR5451      | Gray | \$4,750.00   |
| 12 o'clock Floor-Mounted Solid Surface Work Top Only                                                                                                                     | DR5454      | Gray | \$3,500.00   |