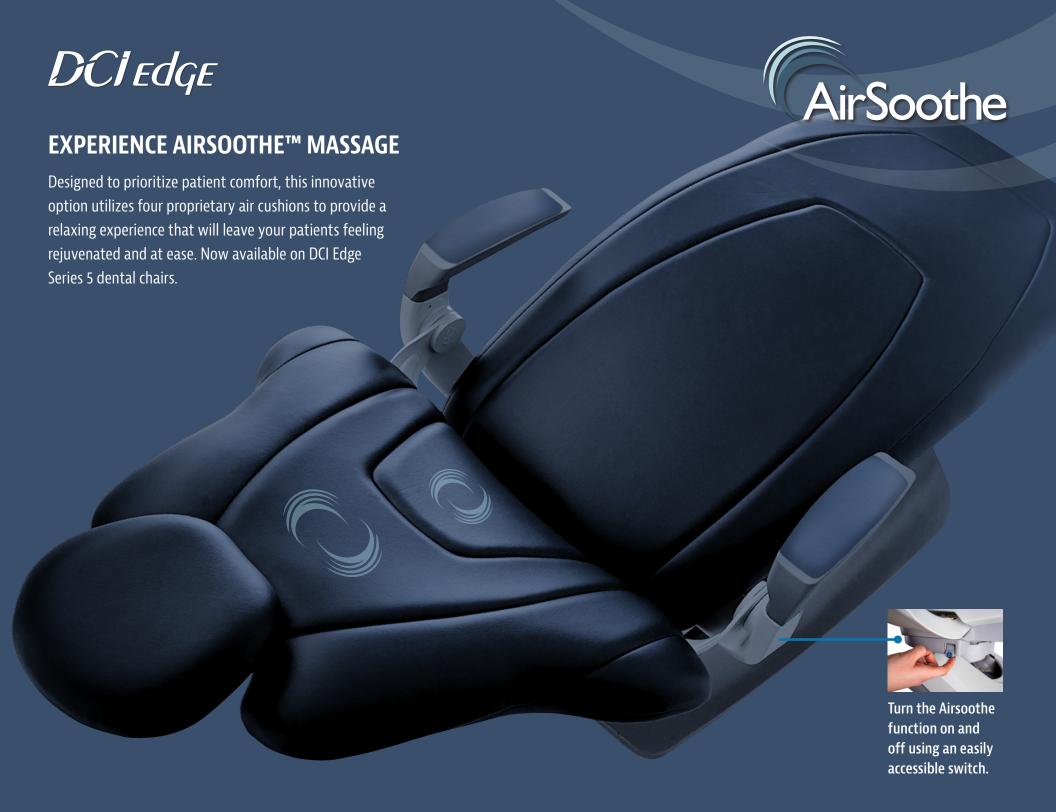

## ANNOUNCING THE PURE COMFORT SYSTEM

Purposely designed to provide optimal positioning for practitioners and ultimate comfort for patients.

**AirSoothe™ Massage:** Indulge in soothing air massage that enhances patient relaxation and comfort.

**Dynamic Headrest:** The dual articulating headrest combined with backrest scoop design optimize positioning for enhanced practitioner vision.

**Serenity Seating:** Enjoy premium comfort with four layers of specialized foam and padded armrests that provide superior support.