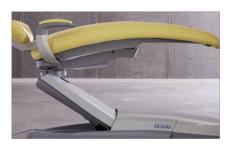

## ANNOUNCING THE PURE COMFORT SYSTEM

Purposely designed to provide optimal positioning for practitioners and ultimate comfort for patients.

**AirSoothe™ Massage:** Indulge in soothing air massage that enhances patient relaxation and comfort.

**Dynamic Headrest:** The dual articulating headrest combined with backrest scoop design optimize positioning for enhanced practitioner vision.

**Serenity Seating:** Enjoy premium comfort with four layers of specialized foam and padded armrests that provide superior support.