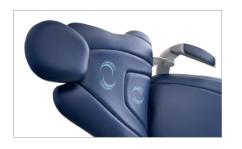

**Dynamic Headrest:** The dual articulating headrest combined with backrest scoop design optimize positioning for enhanced practitioner vision.

**Serenity Seating:** Enjoy premium comfort with four layers of specialized foam and padded armrests that provide superior support.