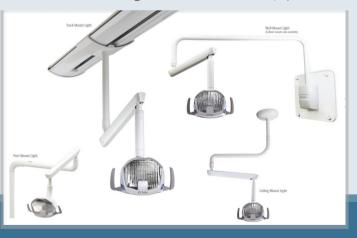

## **4 TYPES OF REPLACEMENT LIGHTS**

| Series 5 Ceiling Mount Light | PJT594 | Gray White |
|------------------------------|--------|------------|
| Series 5 Track Mount Light   | PJT595 | Gray White |
| Series 5 Post Mount Light    | PJT596 | Gray White |
| Series 5 Wall Mount Light    | PJT597 | Gray White |